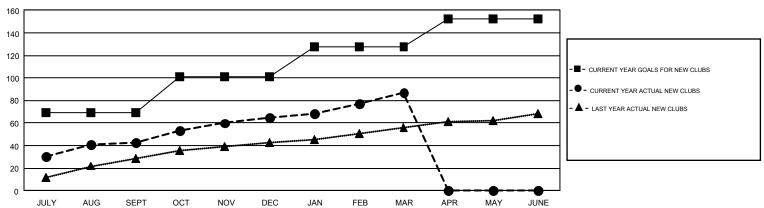

## GMT Constitutional Area 6, Group G

GMT: ANIL TULSYAN

REPORT DOES NOT INCLUDE CLUBS IN UNDISTRICTED AREAS.

| Clubs         |               |             |               | Members               |                           |                         |                                                    |  |
|---------------|---------------|-------------|---------------|-----------------------|---------------------------|-------------------------|----------------------------------------------------|--|
|               | RESULTS FO    | R 2017-2018 |               | RESULTS FOR 2017-2018 |                           |                         |                                                    |  |
| QUARTER       | NEW CLUB GOAL | NEW CLUBS   | DROPPED CLUBS | QUARTER               | MEMBER GROWTH NET<br>GOAL | MEMBER GROWTH<br>ACTUAL | DROPPED<br>MEMBERS ACTUAL<br>(including transfers) |  |
| JULY/AUG/SEPT | 69            | 43          | 10            | JULY/AUG/SEPT         | 1,630                     | 1,992                   | 2,671                                              |  |
| OCT/NOV/DEC   | 32            | 22          | 73            | OCT/NOV/DEC           | 1,165                     | 1,410                   | 2,648                                              |  |
| JAN/FEB/MAR   | 27            | 22          | 5             | JAN/FEB/MAR           | 860                       | 3,875                   | 1,204                                              |  |
| APR/MAY/JUNE  | 24            | 0           | 0             | APR/MAY/JUNE          | 345                       | 0                       | 0                                                  |  |