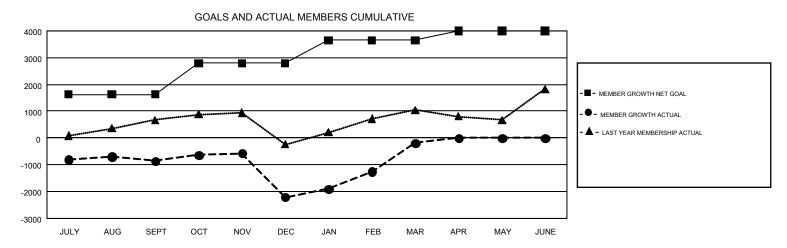

## GMT Constitutional Area 6, Group G

GMT: ANIL TULSYAN

REPORT DOES NOT INCLUDE CLUBS IN UNDISTRICTED AREAS.

| Clubs         |               |             |               | Members               |                           |                         |                                                    |  |
|---------------|---------------|-------------|---------------|-----------------------|---------------------------|-------------------------|----------------------------------------------------|--|
|               | RESULTS FO    | R 2017-2018 |               | RESULTS FOR 2017-2018 |                           |                         |                                                    |  |
| QUARTER       | NEW CLUB GOAL | NEW CLUBS   | DROPPED CLUBS | QUARTER               | MEMBER GROWTH NET<br>GOAL | MEMBER GROWTH<br>ACTUAL | DROPPED<br>MEMBERS ACTUAL<br>(including transfers) |  |
| JULY/AUG/SEPT | 69            | 43          | 10            | JULY/AUG/SEPT         | 1,630                     | 1,992                   | 2,671                                              |  |
| OCT/NOV/DEC   | 32            | 22          | 73            | OCT/NOV/DEC           | 1,165                     | 1,410                   | 2,648                                              |  |
| JAN/FEB/MAR   | 27            | 22          | 5             | JAN/FEB/MAR           | 860                       | 3,875                   | 1,204                                              |  |
| APR/MAY/JUNE  | 24            | 0           | 0             | APR/MAY/JUNE          | 345                       | 0                       | 0                                                  |  |